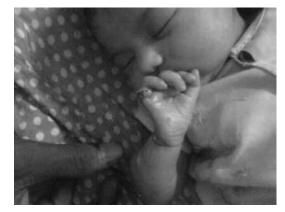

# What is the Diagnosis?

This baby boy is delivered by cesarean section and had constriction band at terminal phalanx of right little finger with constriction band at right wrist. What is the likely diagnosis?

- a) Amniotic band syndrome
- b) Syndactyly
- c) Radial ray deficiency
- d) Polydactyly

Answer to the Picture Quiz from the Indian Journal of Clinical Practice, Vol. 35, No. 5, October 2024 Answer: (D) Both (b) and (c)